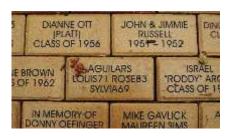

- ❖ Bricks may be engraved up to 3 lines with 14 characters per line. Punctuations, symbols, and numbers also are considered characters. Please print text to be engraved on lines below. Please us only one letter or number per space. Spaces between words count as character.
- ❖ The first bricks will be placed around the flag pole and then other places designated.
- Complete separate order form for each brick ordered.